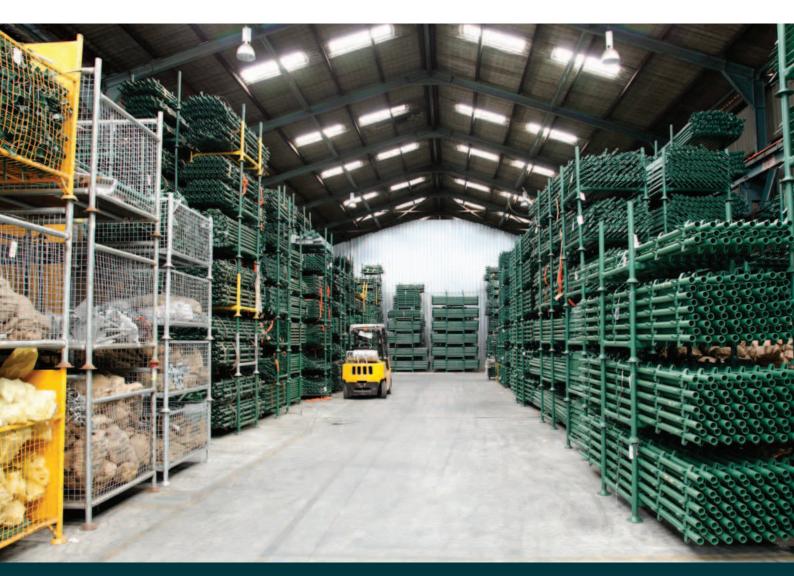

## YOUR ONE-STOP STEEL SCAFFOLD SHOP

- Established 1998, part of KHK of DUBAI, the largest scaffolding manufacturer in the world
- ISO 9001:2000 accredited factory
- Certified to AS/NZS 1576.3:1995 and AS 1074:1989 by SAI Global (formerly Standards Australia)
- Design Registered with NSW WorkCover, certified as Heavy Duty for use up to 45.0M height
- K-stage Scaffold, Scaffold Tube, BS Props, Steel Planks, Couplers, Mesh Guards, Staircases, Shade Cloth etc all available ex-stock
- Direct Container Deliveries to any location in Australia of Bulk Orders – Choice of Green, Orange or Yellow

- 12 Months Replacement Warranty
- Public and Product Liability Insurance to \$10 Million
- High Grade Steel Robotic Welding
- 4mm thick Standards 5mm thick Transoms.
- Unique Primer-Paint-Baking process for tough durable finish
- \$2.5 million stock held in central Sydney Metro location
- Finance Available to Approved Customers