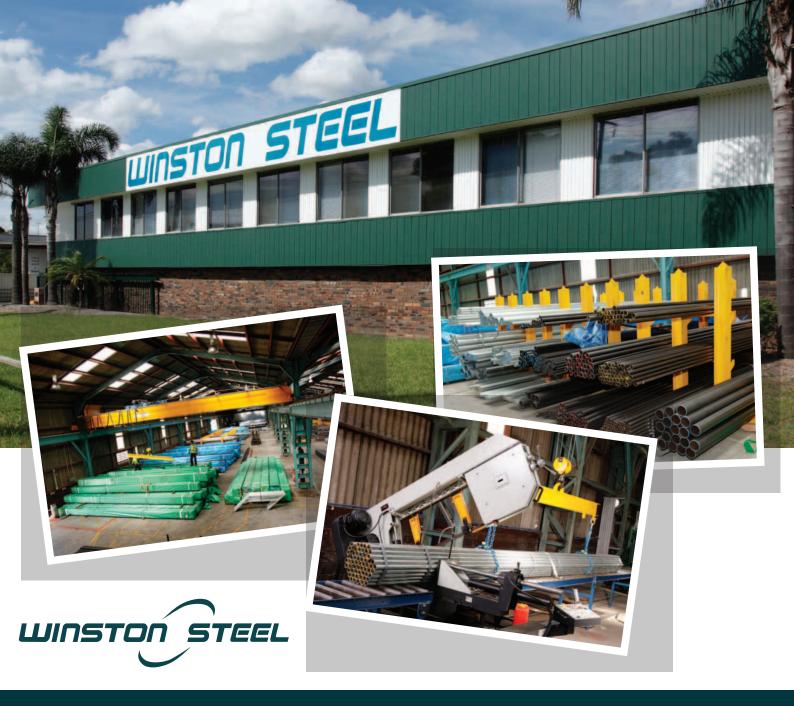

## SPECIALIST TUBE SUPPLIER

- Grooved Ends for Fire Fighting Industry
- Swaged, Screwed & Socketed
- Dot Matrix Stencilling
- Mill Test Certificate Provided
- Bend Test
- Hydrostatic Test
- Pressure Test to 50 Bar
- Non-Destructive Test
- Chromated Finish
- All Sizes & Grades Available
- Cutting Service Available

## WINSTON STEEL

2 Stacey Street Bankstown, NSW 2200 ABN 12081340392

## Please send us your enquiry for

- Galavanised & Black Pipes
- Pre Galvanised & blue painted RHS/SHS
- Merchant Bars Angles & Channels

We have extensive stock holding and most competitive prices. For price and availability, please visit our website at **www.winstonsteel.com.au** 

Tel 02 9793 8001 Fax 02 9793 2382 Email sales@winstonsteel.com.au Web www.winstonsteel.com.au





## YOUR ONE-STOP STEEL SC